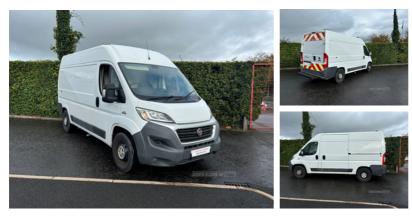

## Fiat Ducato 2.3 Multijet High Roof Van 130 | Jul 2016

## 71000 Miles: Fuel Type: Diesel **Transmission:** Manual **Colour:** White **Engine Size:** 2287 **CO2 Emission:** 183 Tax Band: Light goods vehicle (£335 p/a) **Body Style:** Van Reg: BGZ8536

POA